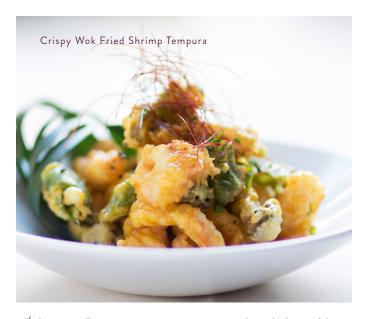

Kung Pao Calamari

Bell Pepper - Sprouts - Kung Pao Sauce 13

Szechuan Spiced Pork Ribs

Roy's Original Mongolian Sauce 16

Crispy Wok Fried Shrimp Tempura

Shishito Pepper - Shimeji Mushroom Malaysian Curry Aïoli 12