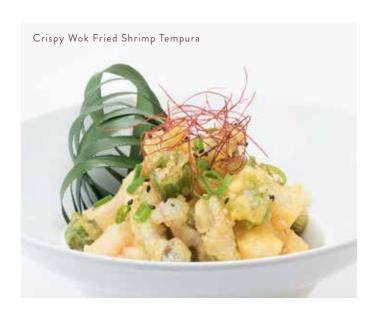

Blistered Shishito Peppers

Sesame Miso Dressing 8

Szechuan Spiced Pork Ribs

Roy's Original Mongolian Sauce 16

Crispy Wok Fried Shrimp Tempura Shishito Pepper – Shimeji Mushroom Malaysian Curry Aïoli 12

Crispy Chicken Spring Rolls
Citrus Black Bean Dragon Sauce 10